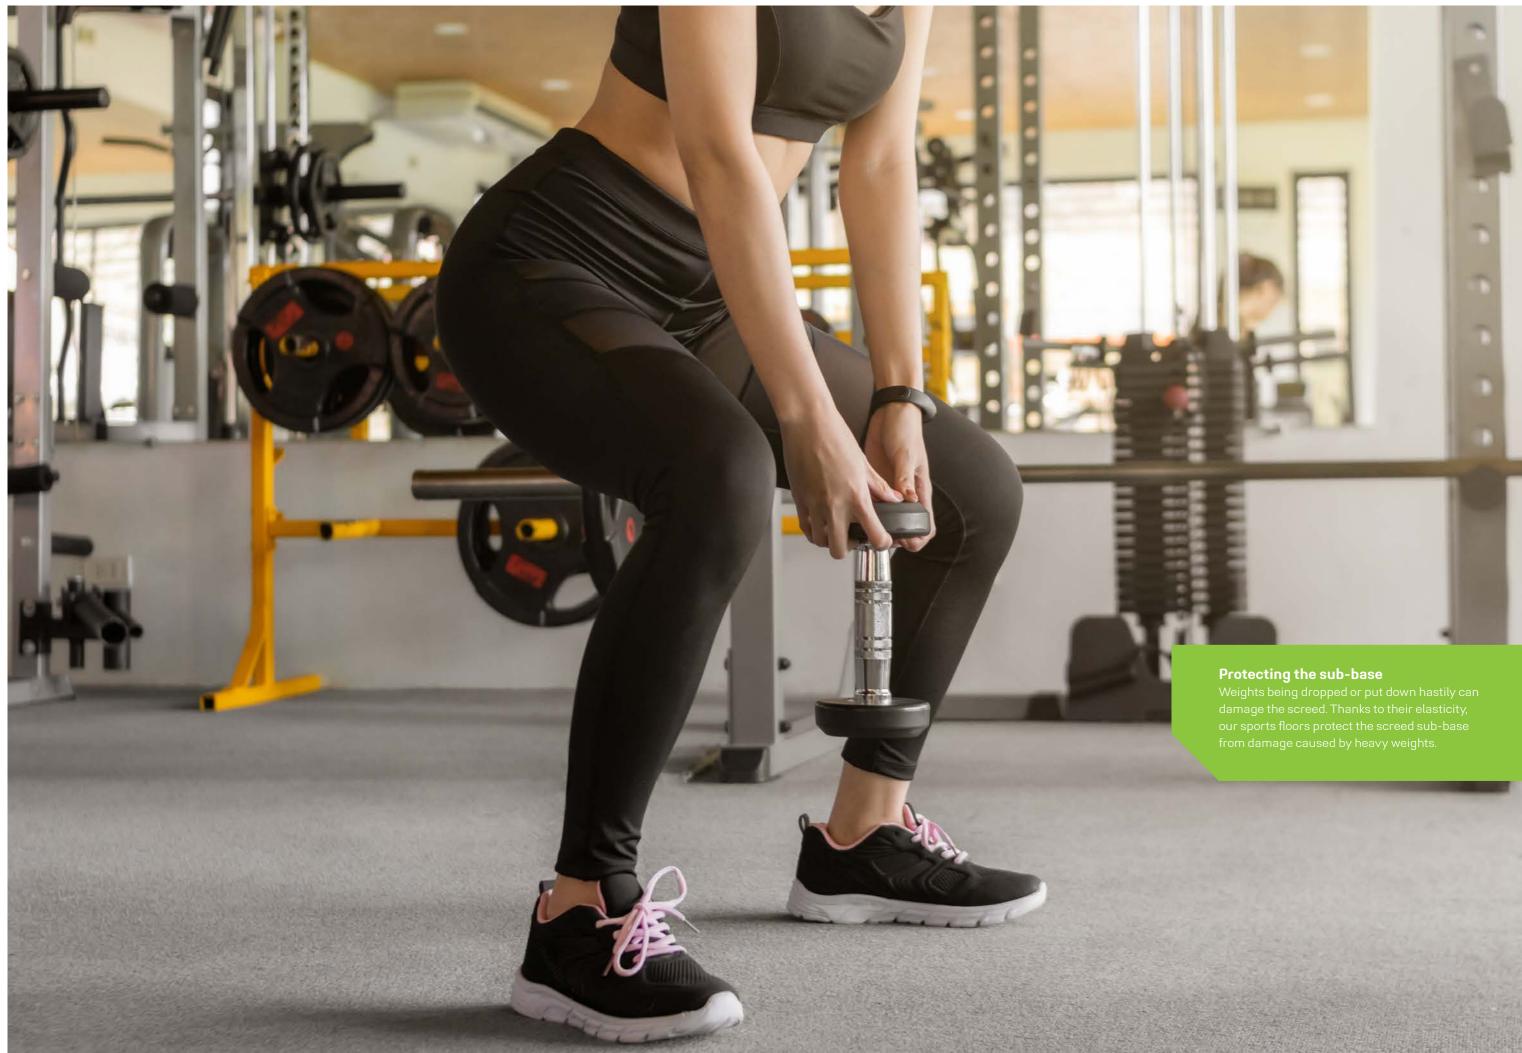

# OUR FLOOR FOR YOGA

# Promoting relaxation:

They key factors in yoga are breathing techniques and, above all, performing the moves in the correct manner. The optimal base is therefore essential. Our REGUPOL everroll fitness floors provide very good conditions for Yoga.

For your Yoga area, we can offer two different kinds of flooring: one type is rolls, which are glued into place over the entire surface area, and the other is mats, which are laid loosely. In combination with the actual Yoga mat, this provides you with an almost perfect level of comfort. Our floors ease the strains on the body and joints and are also extremely hard-wearing.