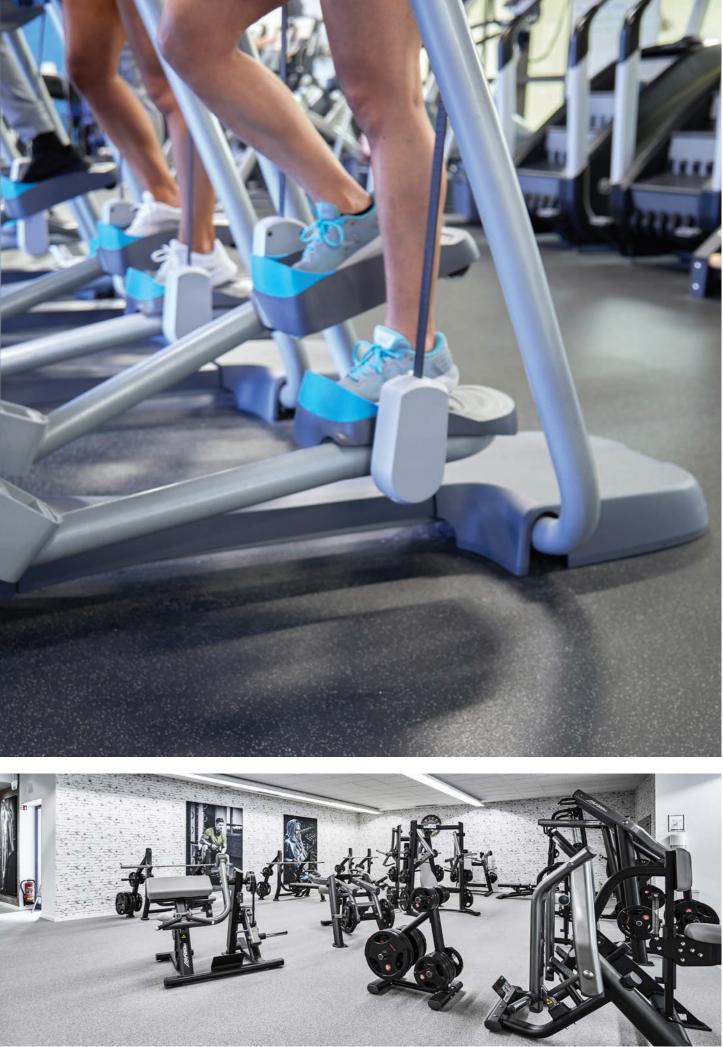

# OUR FLOOR FOR **CARDIO & STRENGTH** TRAINING

## Robust and cushioning:

These are the features our REGUPOL everroll fitness floors provide for your areas with cardio and stationary strength equipment. They can withstand high point loads exerted by machines and are extremely durable and robust. That makes our floor a long-lasting solution for your fitness studio.

When your customers get into the swing of things, so does your equipment. The resulting vibrations are effectively reduced by our flooring.

#### Rolls

Resilient | firm enough to absorb static point loads to a certain degree | standard thicknesses: 6 to 10 mm Our products: REGUPOL everroll ultimate, REGUPOL everroll vitality\*, REGUPOL everroll classic\*, REGUPOL everroll essential\*

#### Tiles

Extremely robust and resilient | long-lasting | cushioning | standard thicknesses: 27 and 43 mm Our products: REGUPOL everroll multitile\*

\*Please refer to the Consumer Product Information for each decor group. You can find more on this from page 52.