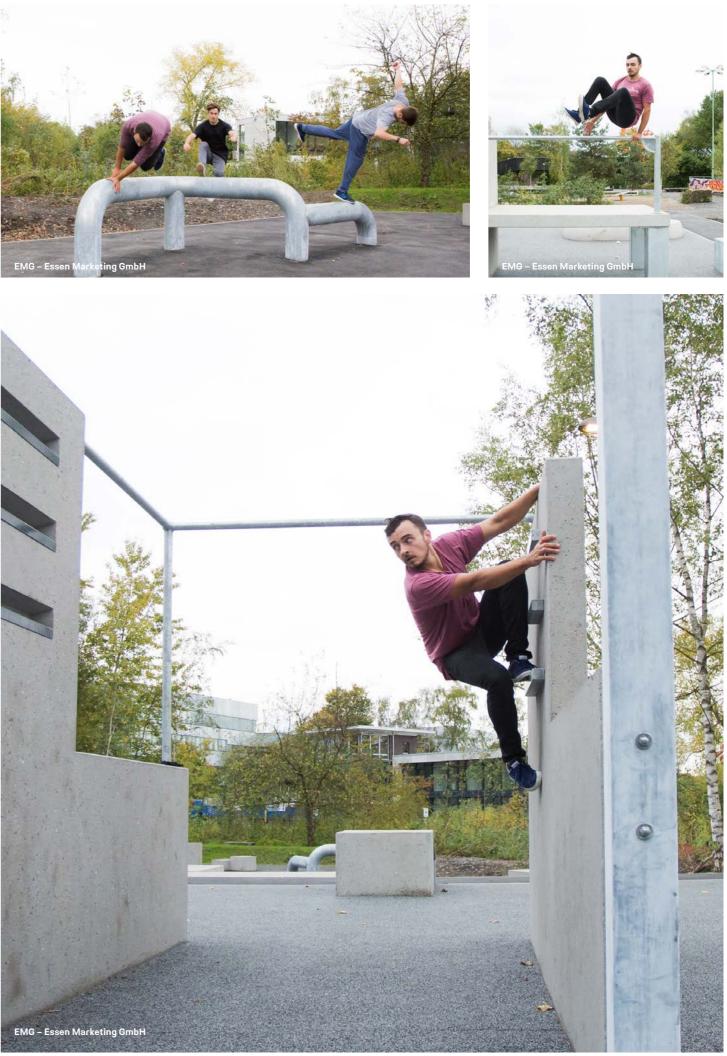

# OUR FLOOR FOR PARKOUR

# Combining a secure stance with fall protection:

When negotiating a parkour circuit, tracers need a solid surface, so they can control the way they perform their moves. Our fall protection surface offers the required resistance and simultaneously provides sufficient elasticity to ensure the athletes' safety in the event of a fall.

This means our floor can support tracers' movements and also cuts out stumbling hazards, as it closes seamlessly around the parkour elements at the same level. It also offers decisive benefits when it comes to maintenance and preventing vandalism.