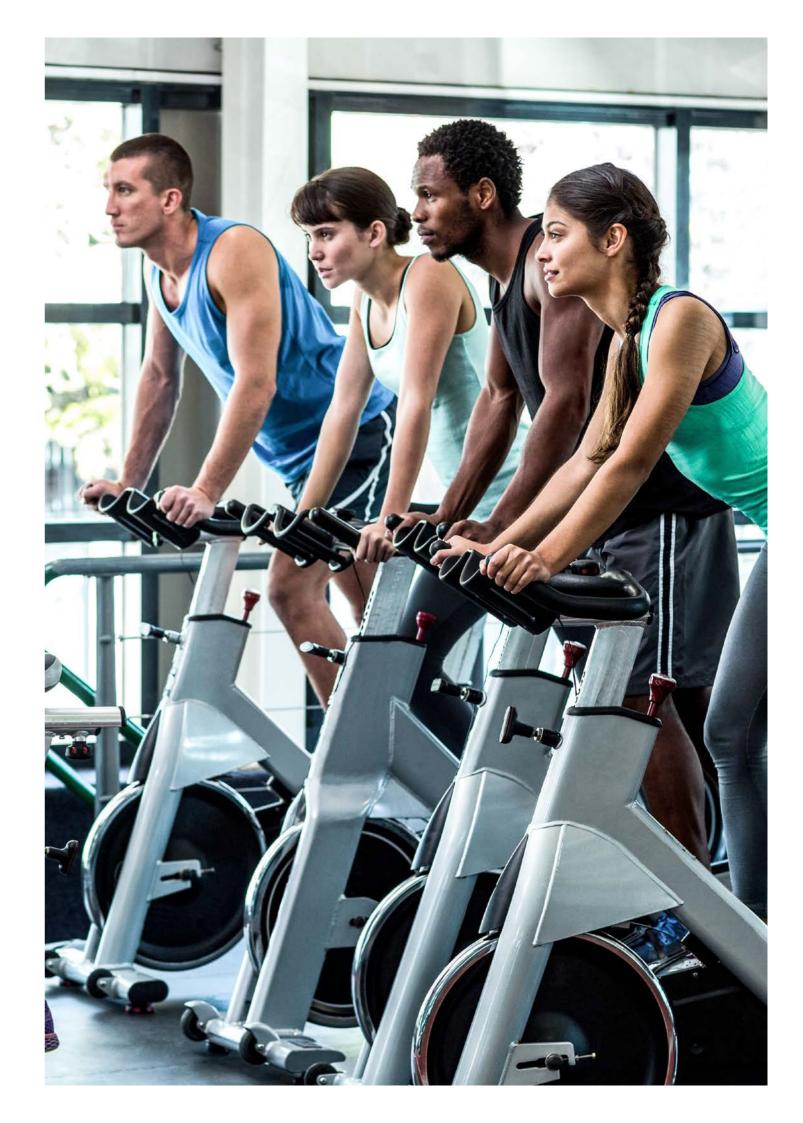

# Durable and sound-absorbing:

Indoor cycling is extremely popular. It is strenuous but the benefits are very effective in many different ways. It improves stamina and endurance and builds up the leg muscles.

In cycling, it's not just the athletes that move, but the bikes as well. They exert force on the floor. But that's no problem for our **REGUPOL** everroll fitness floors, as they absorb this force transmission. And besides, they are robust, durable and sound-reducing.

## Rolls

Durable | stabilise the spinning bikes and protect the subbase | standard thicknesses: 4 to 10 mm Our products: REGUPOL everroll ultimate, REGUPOL everroll vitality\*, REGUPOL everroll classic\*, REGUPOL everroll essential\*