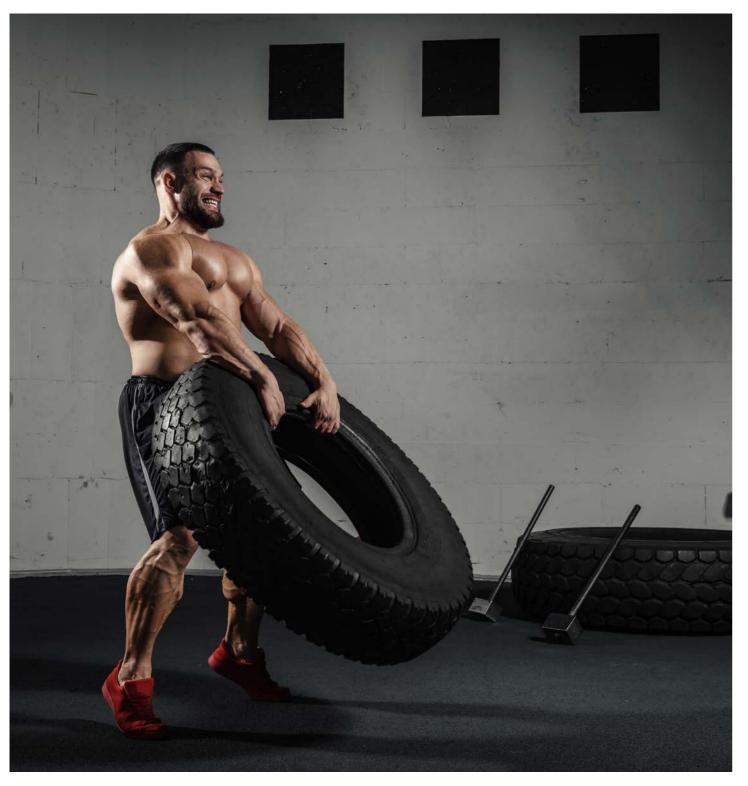

# OUR FLOOR FOR **CROSSFIT**

# Extremely strong:

floors, too. Our floors are both comfortable and robust, so that jumps, burpees, squats and rope skipping can be performed perfectly.

When things start to get tough and loud, our sports floor protects the athletes and the sub-base. It also provides acoustic benefits during training with barbells, kettlebells, tires or battle ropes. We have an interesting selection of dark toned surfaces to highlight the atmosphere in your Crossfit Box.

# And that's not just the crossfitters themselves, but our REGUPOL everroll fitness