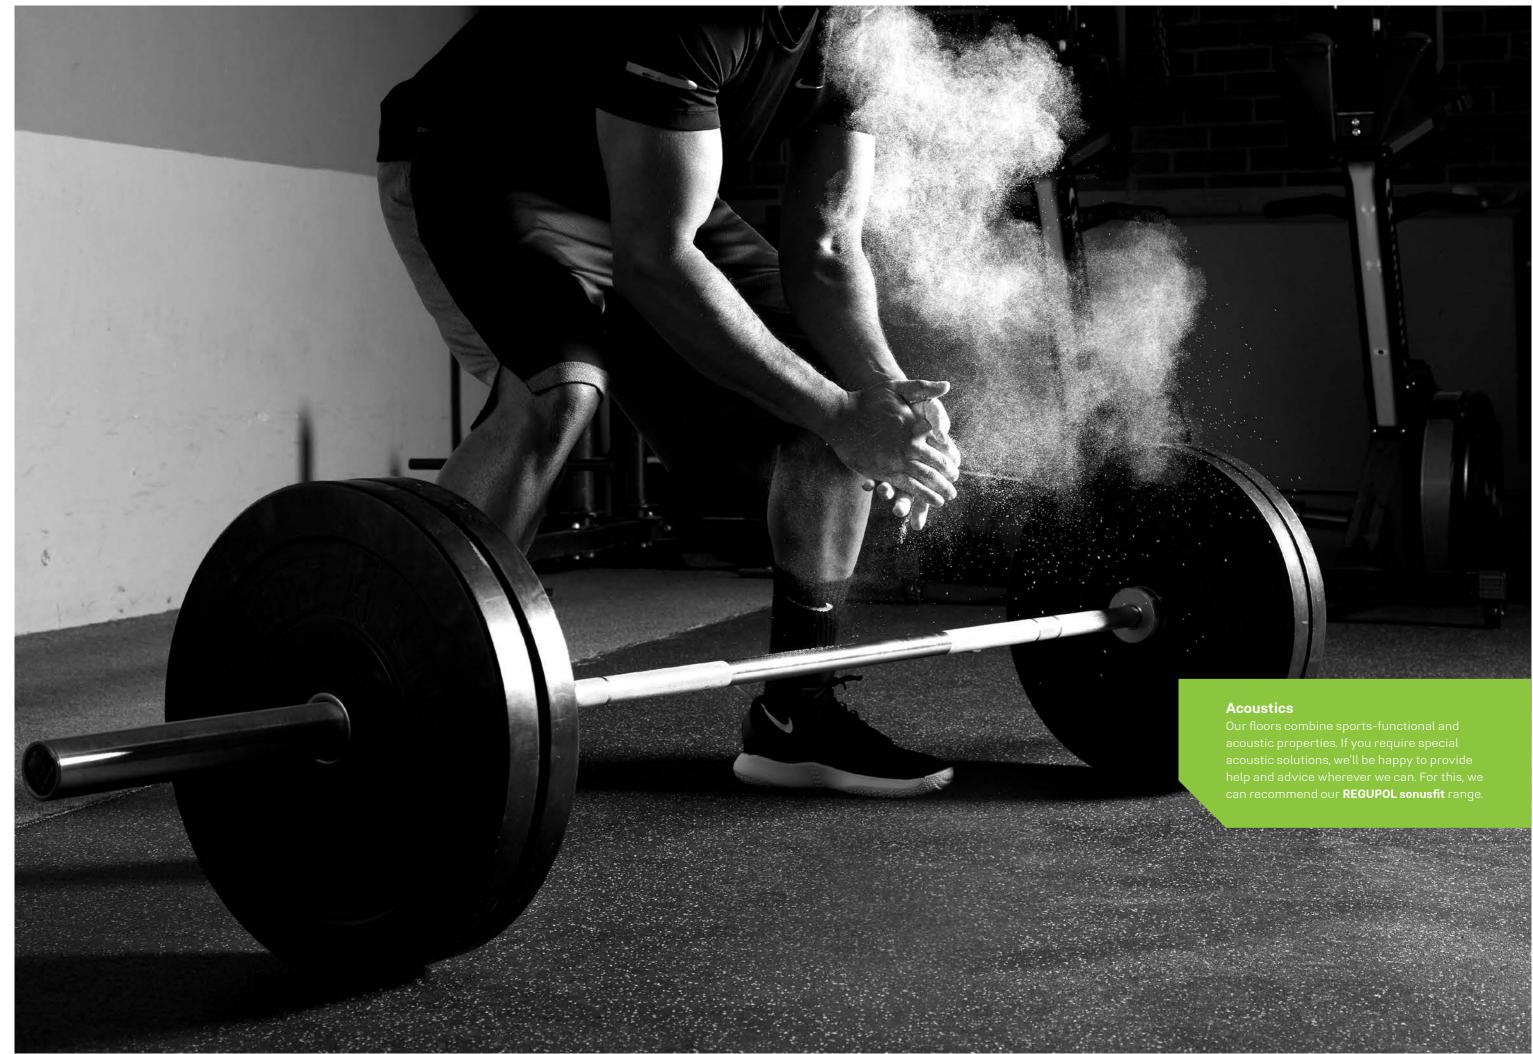

# OUR FLOOR FOR FREE WEIGHT TRAINING & WEIGHT LIFTING

## Robust and protective:

REGUPOL puts your customers on the best footing: Our fitness floors are slip-resistant and comfortable – a safe and secure base for training with dumbbells and free weights.

However, our floor doesn't only support the athletes but protects the sub-base as well, because in free weight training or weight lifting, floor structures need to withstand very heavy impacts. Our **REGUPOL everroll fitness floors** are extremely resilient and impact resistant.

You have acoustic challenges to deal with? When it comes to impact sound, we'll be happy to develop the right acoustic solution on a project specific basis.