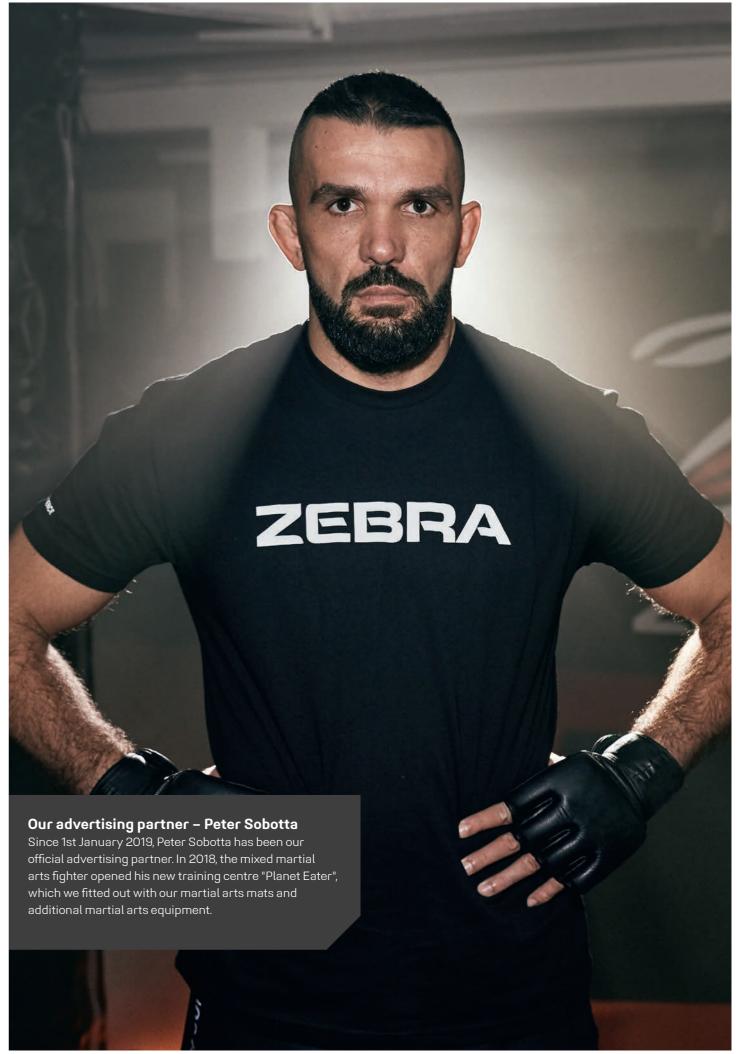

# A big hit:

Our subsidiary REGUPOL ZEBRA Athletics has long been selling mats in the USA and North America that fulfil the needs of many different martial arts disciplines. With the ZEBRA brand, the company has made an excellent name for itself. The mats are not only used in training but also at major competitions. And now, the ZEBRA brand is also coming to Europe!

Martial Arts studios are equipped with ZEBRA mats for Brazilian Jiu-Jitsu (BJJ), Mixed Martial Arts (MMA) and Asian martial arts. These sports are extremely popular all over the world.

The ZEBRA portfolio doesn't only include martial arts mats, but also additional equipment for martial arts gyms.

### Just one more thing:

You want to install the most suitable martial arts mats for your project? Or are you on the lookout for other equipment for martial arts gyms?

Just contact us or visit ZEBRA on the internet.