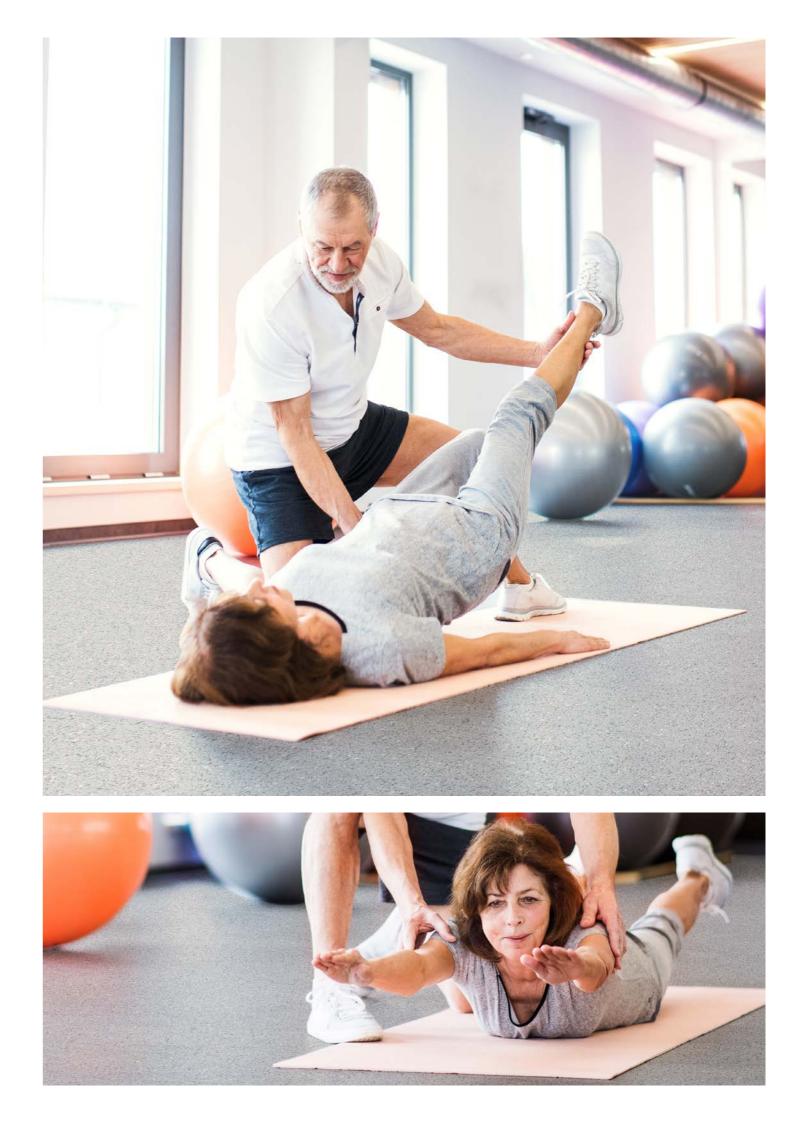

# OUR FLOOR FOR **PHYSIOTHERAPY**

# Gently does it:

# A doubly accurate description for our REGUPOL everroll flooring, as its properties support both patients and therapists.

One the one hand, patients benefit from the floor's slip resistance, its special feel and the colourful design options. During therapy sessions, the body receives optimal support, relieving the strain on joints. And for floor exercises in particular, our mat provides additional comfort.

On the other hand, our floor surface also supports the therapists. In their daily work, they spend a lot of their time on their feet. Our floor is very pleasant to walk on and extremely comfortable - something that benefits both therapists and patients.