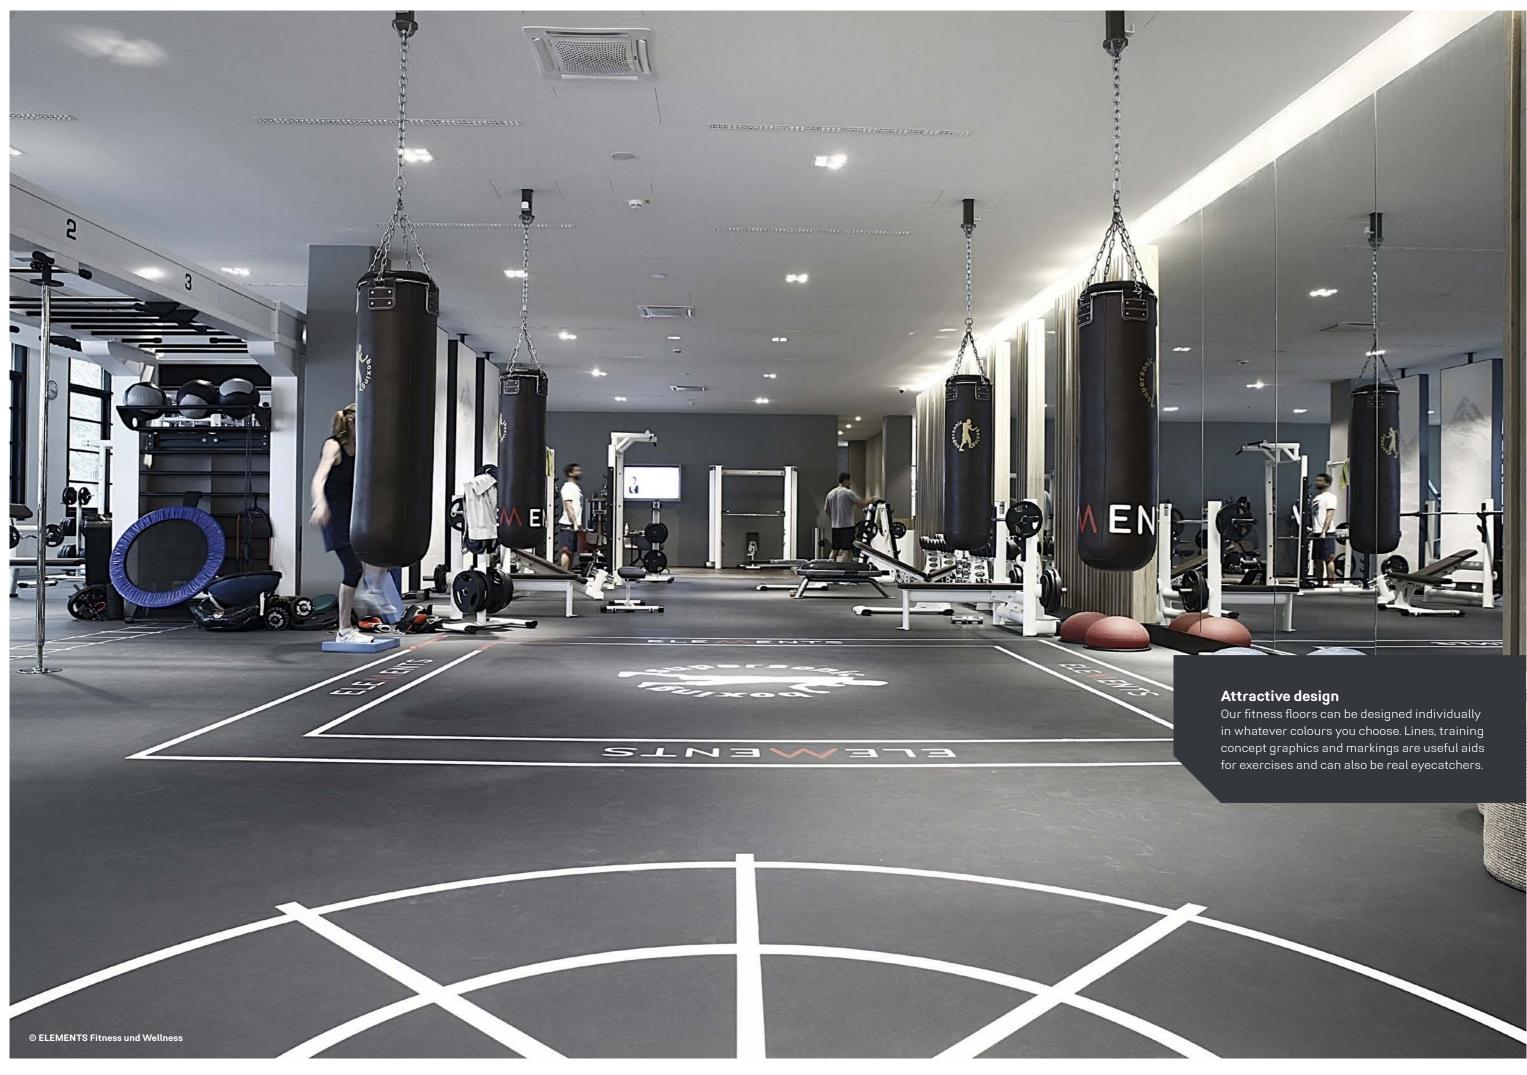

In training, the right surface has a significant role to play. And this is precisely where the sports-functional properties of our **REGUPOL everroll** fitness floors provide the best support for athletes. Our gym and sports floors are comfortable and protect both, the athletes and the sub-base. There are plenty of colours and decors to choose from to help you design the colour schemes of your facilities. Graphics, markings or lines for functional training are not only attractive but a great help for athletes performing their particular exercises.

## Colours & Decors

Our elastic fitness floors are available in many different colours.