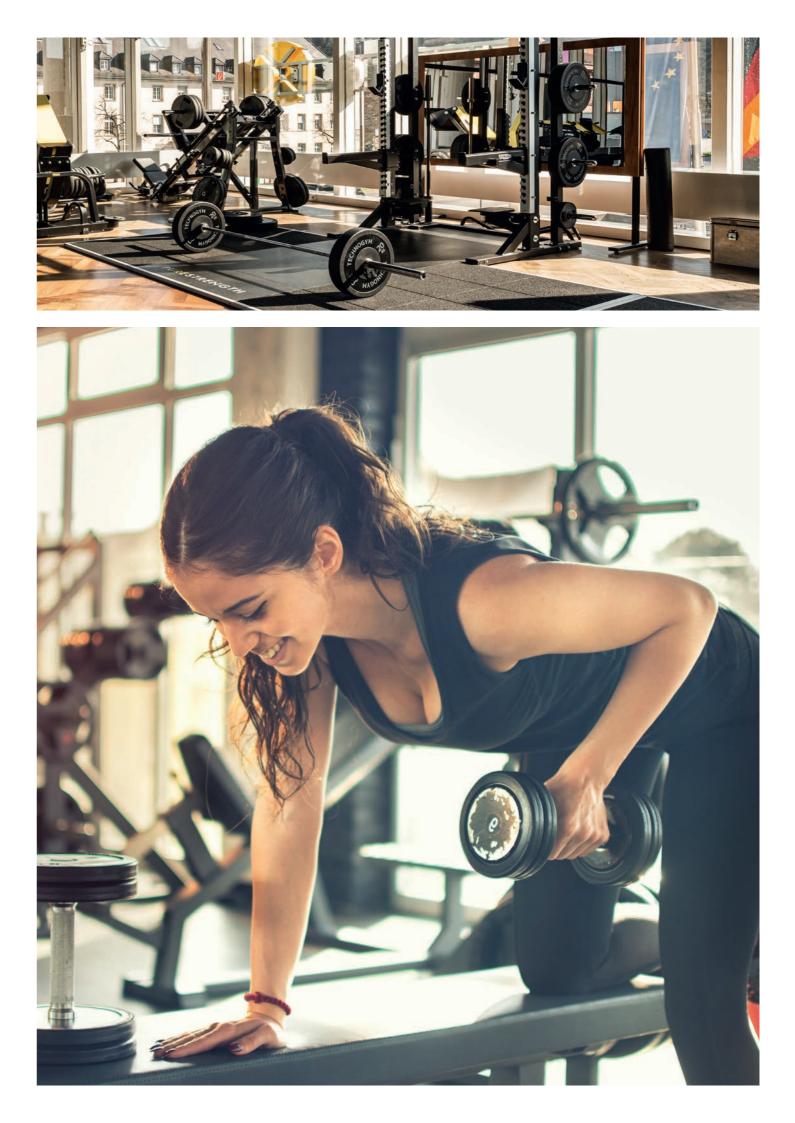

## Robust and protective:

REGUPOL puts your customers on the best footing: Our fitness floors are slip-resistant and comfortable – a safe and secure base for training with dumbbells and free weights.

However, our floor doesn't only support the athletes but protects the sub-base as well, because in free weight training or weight lifting, floor structures need to withstand very heavy impacts. Our **REGUPOL everroll fitness floors** are extremely resilient and impact resistant.

You have acoustic challenges to deal with? When it comes to impact sound, we'll be happy to develop the right acoustic solution on a project specific basis.

#### Rolls

Resilient | protect the sub-base | extremely slip resistant | standard thicknesses: 8 to 12 mm Our products: REGUPOL everroll ultimate, REGUPOL everroll vitality\*, REGUPOL everroll classic\*, REGUPOL everroll essential\*