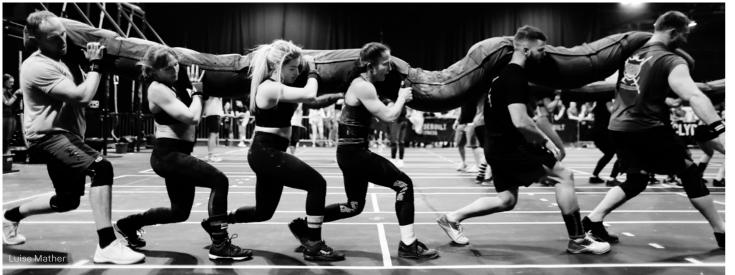

# OUR FLOOR FOR FUNCTIONAL TRAINING

# Perfectly functional:

# The complex physical activities in Functional Training are supported by our REGUPOL everroll fitness floors.

Our floors are comfortable, relieve and support bodies and joints, enabling the sportsmen and women to perform training sessions with their own body weight much better. In addition, the floors create the optimal surface for exercises in standing and supporting positions. The surfaces are extremely resilient and also protect the sub-base. This is a decisive factor in protecting the building itself, especially when working out with kettlebells, dumbbells and battle ropes.

## Rolls

Point elastic | slip-resistant with secure foothold | standard thicknesses: 6 to 10 mm

Our products: REGUPOL everroll ultimate

Multi-Layer System Build-Up relieves and supports bodies and joints | protects the sub-base | elastic and resilient | various thicknesses Our products: REGUPOL everroll impact ultimate

#### Synthetic turf

Multifunctional applications | abrasion and wear resistant | range of colours | with or without **REGUPOL shock pad Our products: REGUPOL everroll turf** 