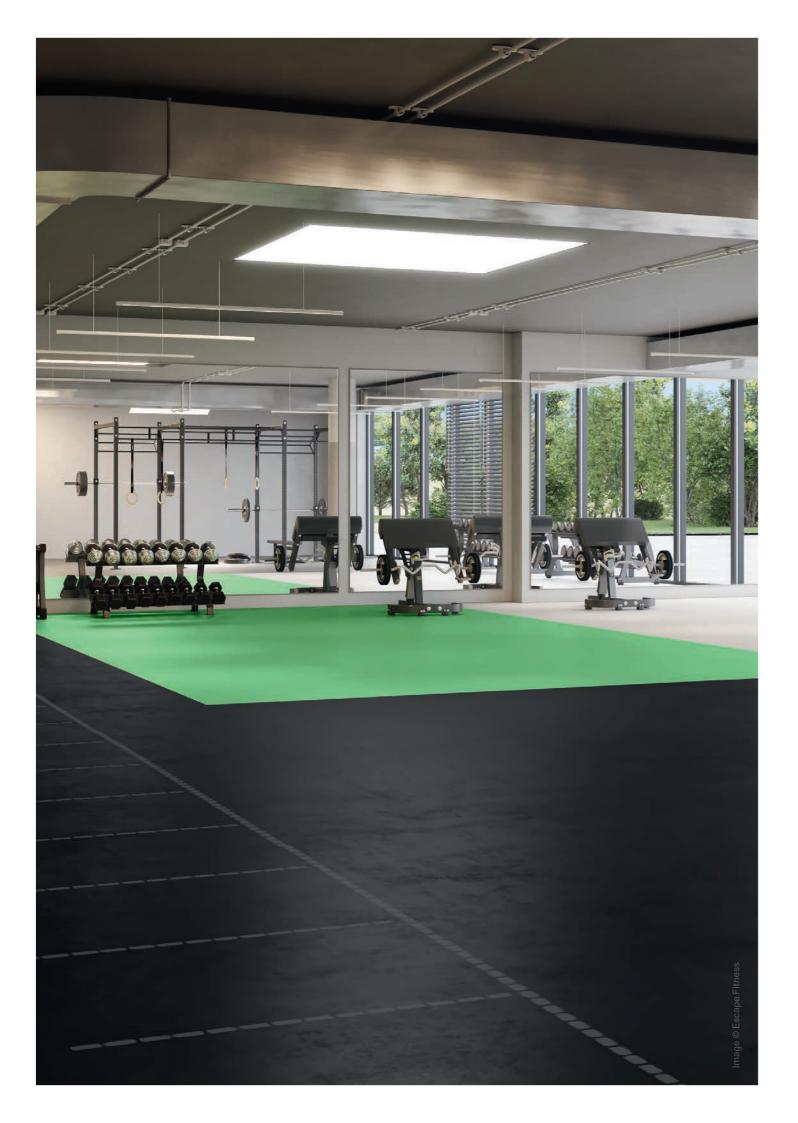

In training, the right surface has a significant role to play. And this is precisely where the sports-functional properties of our **REGUPOL everroll** fitness floors provide the best support for athletes. Our gym and sports floors are comfortable and protect both, the athletes and the sub-base. There are plenty of colours and decors to choose from to help you design the colour schemes of your facilities. Graphics, markings or lines for functional training are not only attractive but a great help for athletes performing their particular exercises.

Comfortable, hard-wearing and sound absorbing with great design options – that's what characterizes our sports floors for fitness centres and outdoor areas. They also protect the screed sub-base beneath from damage and are easy on athletes' joints: a double dose of protection in one flooring.