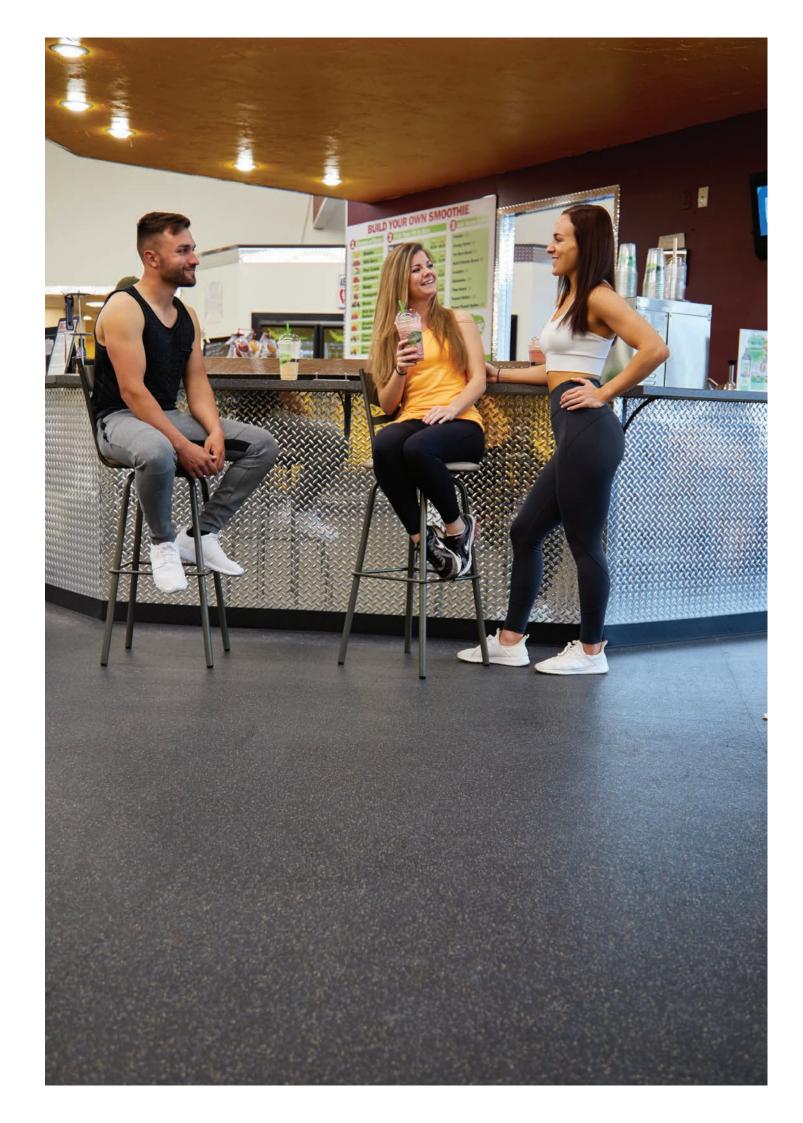

# OUR FLOOR FOR RECEPTION AREAS

## Inviting:

First impressions are vital for your fitness studio, too. Give your customers a taste of what they can expect on the flooring of your training areas. Our REGUPOL everroll fitness floors can just as easily be installed in foyers and reception areas, as well as in the studio itself. They are comfortable under foot, slip-resistant and, even in heavily frequented areas, extremely robust and long-lasting.

## Our advice:

Give your customers the right impression! Lines, lettering or a logo can be applied onto your floor on site. As per your own design and layout.