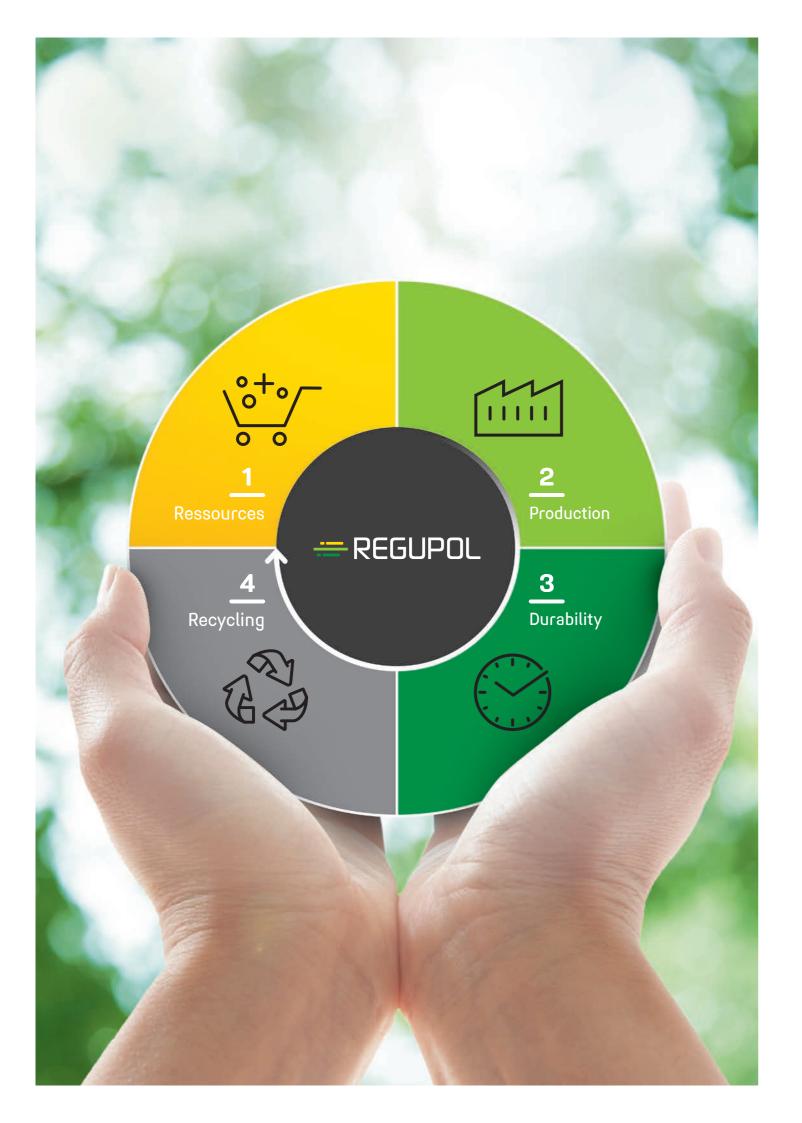

# HOW DO YOU BECOME MORE ENVIRONMENTALLY FRIENDLY? **TOGETHER.**

In the 1950s, polyurethane foam was new and very expensive. Instead of using all of the material produced, a considerable quantity was disposed. Our company was founded in 1954 to reprocess this wasted material into composite foam. Recycling is in our DNA.

#### How sustainable are REGUPOL products?

The circular economy works when recycled products compete directly with new products – we have been proving this for 65 years. **REGUPOL** products are typically made from 75% to 95% recycled materials, as are our sports mats. However **REGUFOAM** products are made from genuine raw materials.

## New Life: From the disposing to a recycling economy REGUPOL is a founding member of the "Initiative NEW LIFE"

and commits to an optimal recycling economy, together with the other member corporations. Jointly, the members want to point out the advantages of recycling products from ELT (End-of-Life-Tires) and motivate to act sustainably. More about the initiative: www.initiative-new-life.de