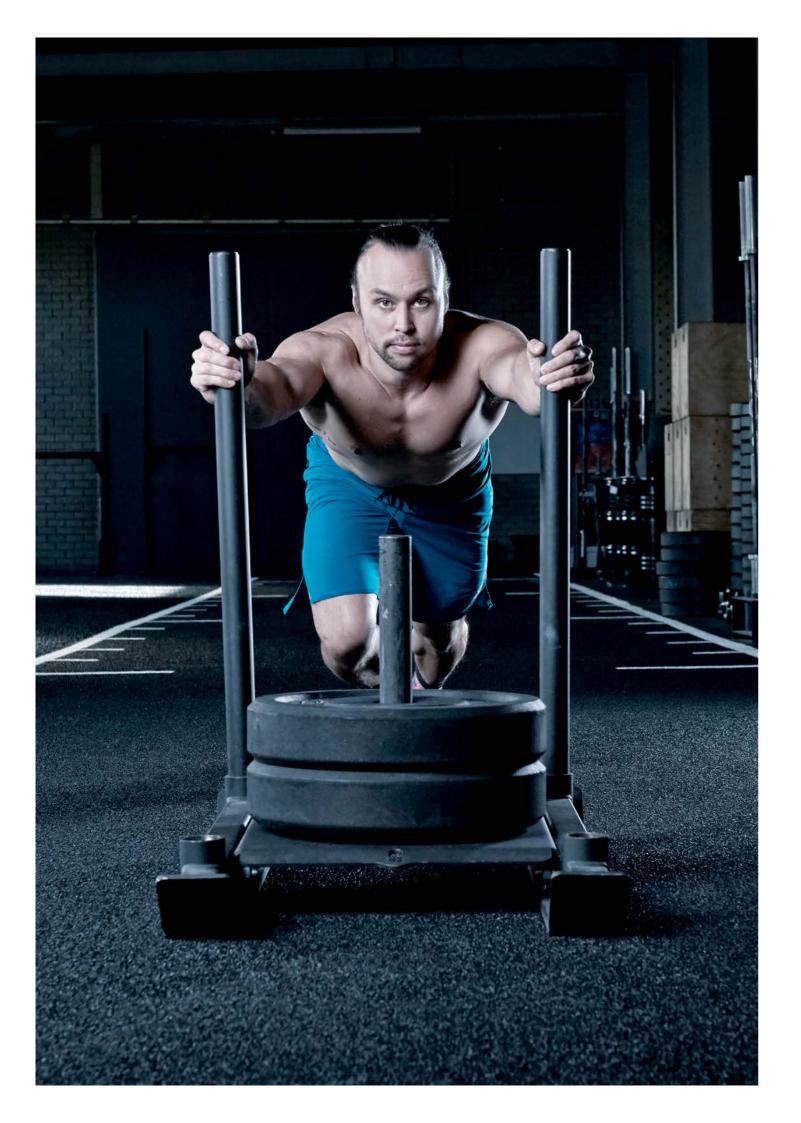

# OUR FLOOR FOR **CROSSFIT**

# Extremely strong:

floors, too. Our floors are both comfortable and robust, so that jumps, burpees, squats and rope skipping can be performed perfectly.

When things start to get tough and loud, our sports floor protects the athletes and the sub-base. It also provides acoustic benefits during training with barbells, kettlebells, tires or battle ropes. We have an interesting selection of dark toned surfaces to highlight the atmosphere in your Crossfit Box.

# And that's not just the crossfitters themselves, but our REGUPOL everroll fitness